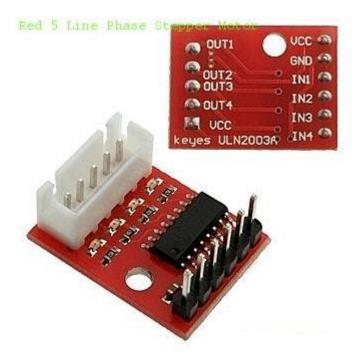

## Red 5 Line Phase Stepper Motor

1. PCB board size: 23\*17\*9mm

2 patch process, LED status display

3 compact size, sophisticated technology

4 instructions: use ULN2003 high power Darlington chip to drive stepper motor driver; B, C, A, D LEDs indicate the state of the working four-phase stepper motor; set with the standard interface of stepping motor which can be directly inserted in the use; with diameter 3mm screw hole to make assembly fixing convenient.

Interface Description: VCC and GND power input is range from 5 to 24V ;IN1-IN4 corresponding test program 51 microcontroller P0.0-P0.3 Delivery list: 1.ULN2003 Module x1